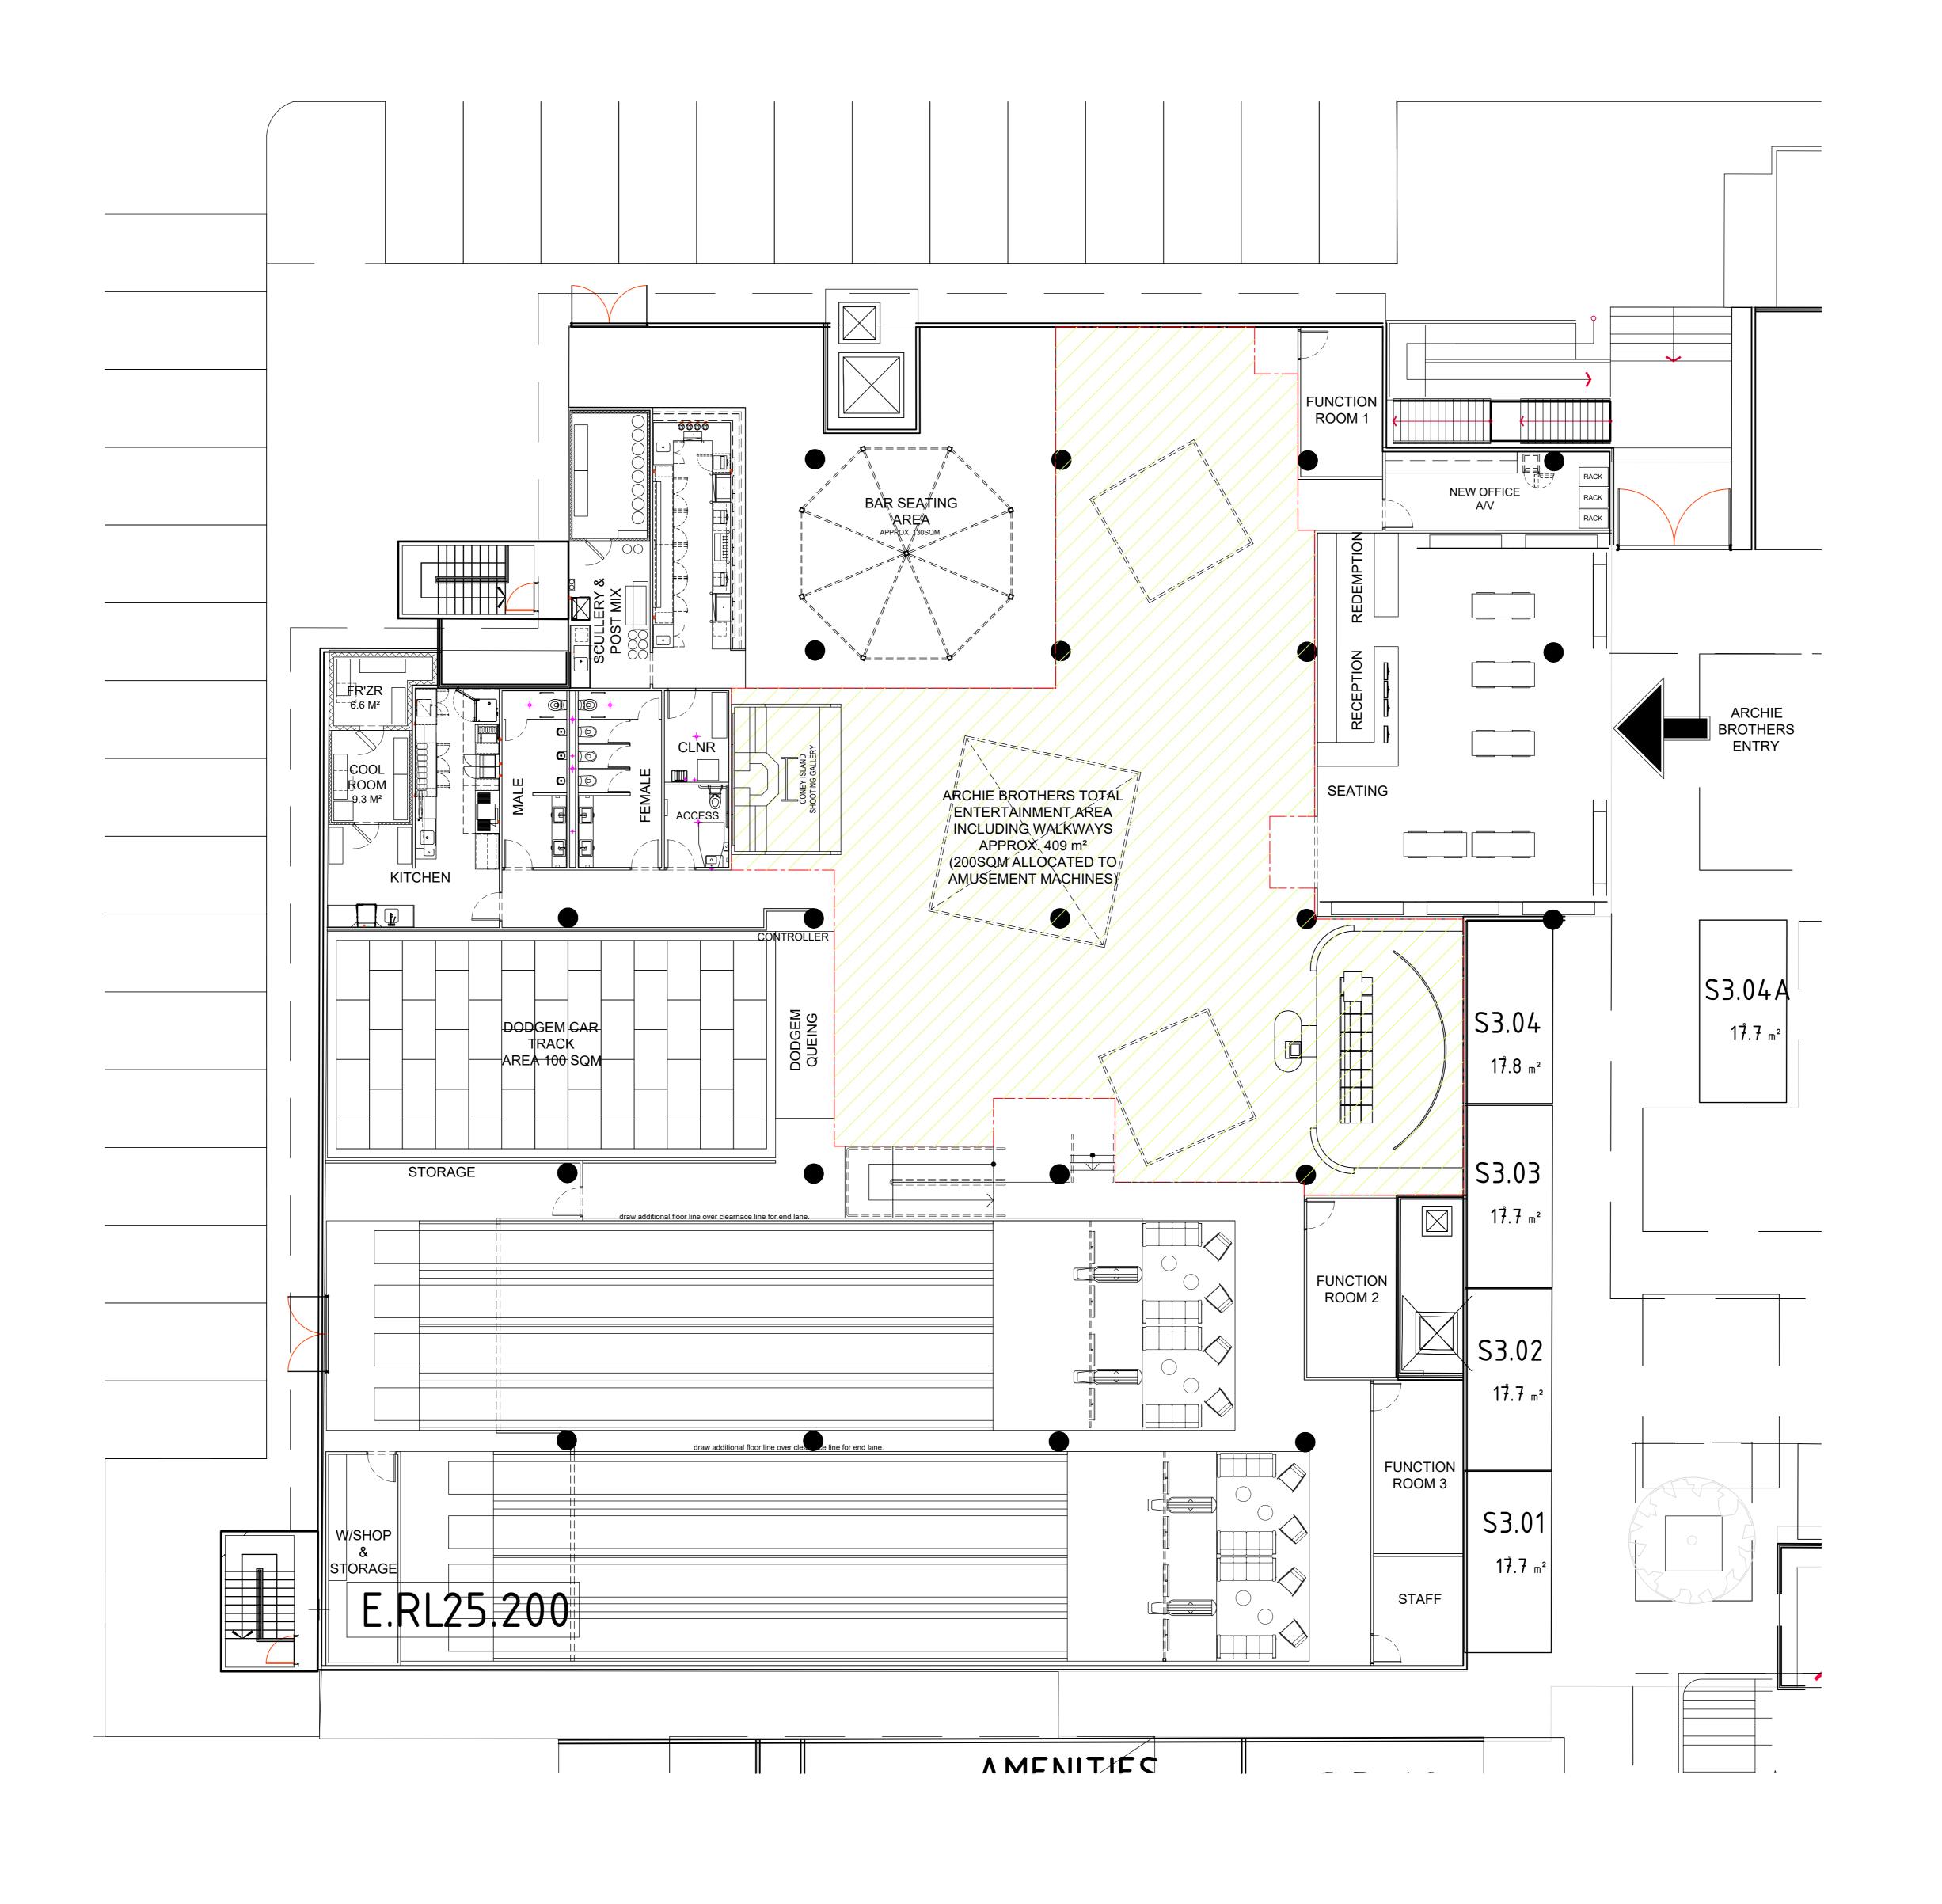

Scale: 1:100 @ A0

Project:
ARCHIE BROTHERS - LIVERPOOL, NSW
TENANCY 3.00, WESTFIELD S/C, LIVERPOOL, NSW. 2170.
Title:
PROPOSED FLOOR PLAN

Project No: Drawing No: Revision: